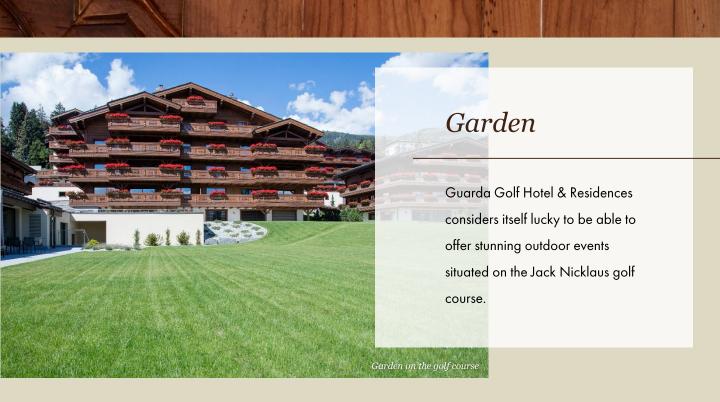

#### Perfect for...

- ✓ Cocktail receptions
- Standing Lunch / Dinner
- Aperitifs

The Jack Nicklaus golf course has been named by some as one of the most beautiful golf courses in the world. Throughout the summer months, the hotel is able to host events in a large garden, right next to the the first fairway. The setting is absolutely perfect for a formal or informal garden party.

|        | Cocktail Reception |  |
|--------|--------------------|--|
| Garden | 200                |  |