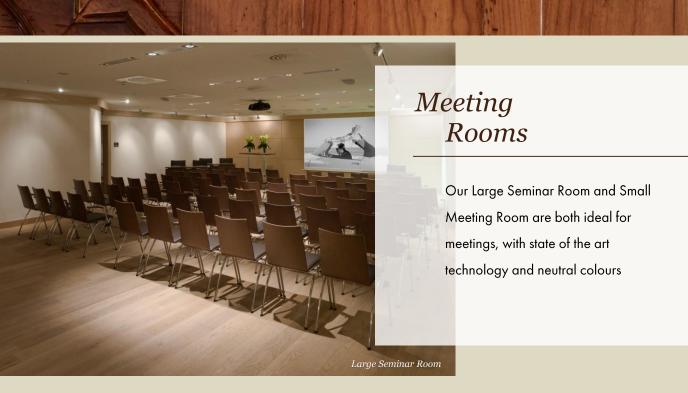

THE LEADING HOTELS

Our Large Seminar Room and Small Meeting Room are both ideal for meetings, with state of the art technology, and neutral colours. The small room includes a television screen and the large room a projector and screen. These rooms also include rails and lighting for art exhibitions.