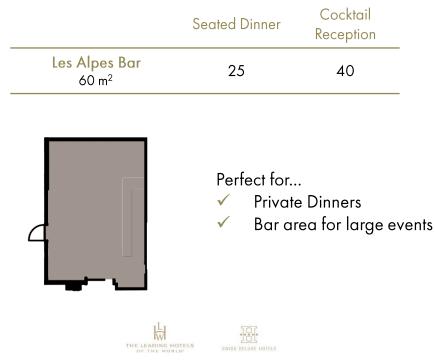

Boardroom tables also fit perfectly into the space and the kitchen area transforms into the perfect perpetual coffee and snack station.

|                                                                                                       | Boardroom            | Seated<br>Dinner | Cocktail<br>Reception |
|-------------------------------------------------------------------------------------------------------|----------------------|------------------|-----------------------|
| Private Dining Room<br>65 m <sup>2</sup>                                                              | 16                   | 24               | 40                    |
| + Terrace                                                                                             |                      |                  | 200                   |
| Perfect for<br>✓ Boardroom Meetings<br>✓ Private Dinners<br>✓ Breakout Room<br>✓ Cooking Demonstratio |                      |                  |                       |
| тие                                                                                                   | LEADING HOTELS SWISS | DELUXE HOTELS    |                       |

Alternatively, this space is ideal as a drinks bar or buffet area for a larger event, such as a wedding or gala dinner, as it adjoins the main restaurant and lounge areas.