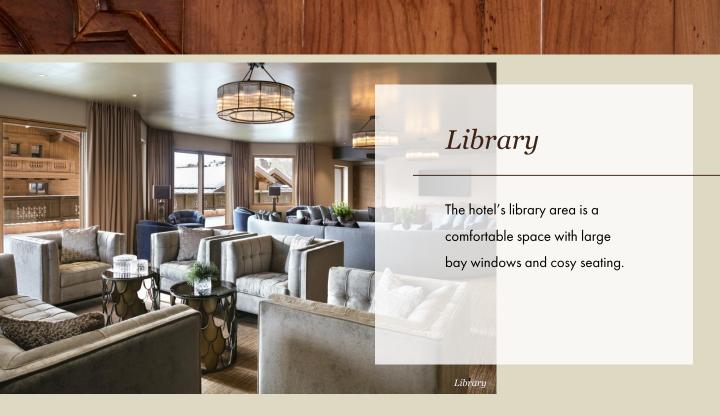

The room can be set up with a range of snacks and beverages, with coffee breaks on the terrace or in the Private Dining Room.

Laid out over 118 m<sup>2</sup>, the library benefits from large bay windows that face directly south and is therefore flooded with sunlight throughout the day. The shape of the space lends itself particularly well to meetings of all shapes and sizes.