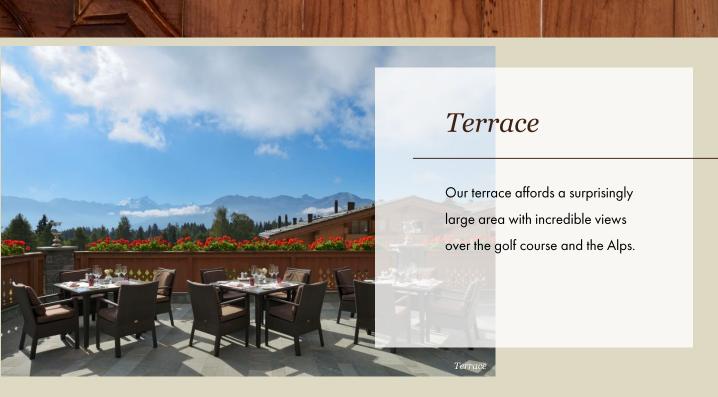

The terrace runs the entire length of the two buildings that comprise Guarda Golf Hotel & Residences. Its size and shape make it perfect for any size of event, from small gatherings to large parties. The space is highly recommended for standing cocktail or dinner receptions in the summer.

There is also the possibility of covering part of the terrace with a large tent or marquee.

|         | Cocktail Reception | Seated Dinner |
|---------|--------------------|---------------|
| Теггасе | 400                | 120           |