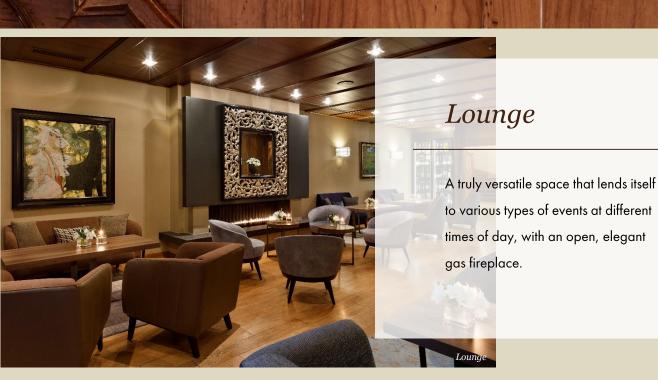

The lounge is a truly flexible area for many kinds of events. Perfect for an informal setting with lounge seating for a birthday afternoon tea during the day, the space is transformed into an elegant setting for a Champagne Reception by the fireplace in the evening.

The space can be combined with the restaurant area and a large terrace.

|                             | Seated Dinner                                                                          | Cocktail Reception                     |  |  |
|-----------------------------|----------------------------------------------------------------------------------------|----------------------------------------|--|--|
| Lounge<br>140m <sup>2</sup> | 40                                                                                     | 60                                     |  |  |
| + Terrace                   | 80                                                                                     | 120                                    |  |  |
|                             |                                                                                        | Gatherings<br>gne receptions<br>Drinks |  |  |
|                             | Guarda Golf Hotel & Residences – Route des Zirès 14 – 3963 Crans-Montana – Switzerland |                                        |  |  |