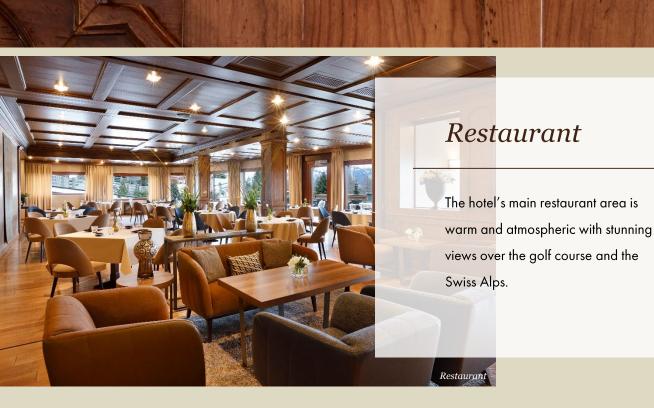

The hotel's main restaurant is the perfect area for a gala dinner, wedding or large cocktail reception.

The space can be opened out onto the lounge area, Les Alpes Bar and the restaurant's large terrace, in order to accommodate even more guests, or to create separate areas for different moments during your event, such as a welcome drinks before dinner, or dance floor.

Throughout the summer and late winter, the large terrace with its magnificent view is a great addition to the area.

|                                      | Seated Dinner | Cocktail Reception       |
|--------------------------------------|---------------|--------------------------|
| Main Restaurant<br>140m <sup>2</sup> | 80            | 100                      |
| + Lounge                             | 120           | 160                      |
| or + Terrace                         | 120           | 200                      |
|                                      |               | Gala Dinners<br>Weddings |