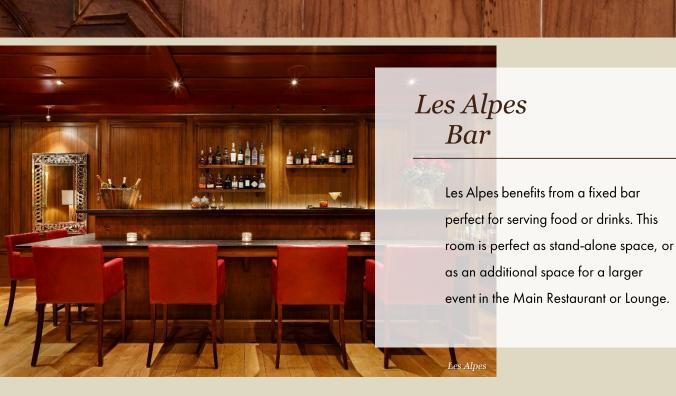

Finally, the room benefits from a spacious and sun-filled terrace.

This area, beautifully decorated with dark woods and red leather seating, is ideal for an atmospheric private dinner, particularly in winter.

Alternatively, this space is ideal as a drinks bar or buffet area for a larger event, such as a wedding or gala dinner, as it adjoins the main restaurant and lounge areas.