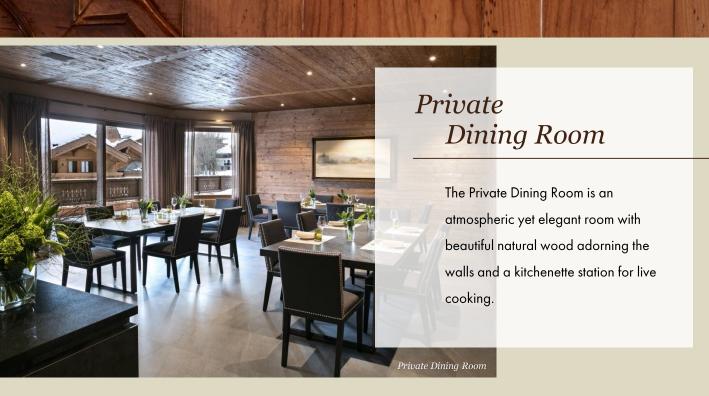

Perfect for...

- Meetings
- Conferences
- Presentations
- Training Sessions
- Exhibitions

The Private Dining Room is the perfect place to host your private dinner event. A private chef can be made available to complete the dishes and private waiters arranged to do the running around, while you simply relax and dine. The space, with its large kitchen island is also perfect for simple live cooking demonstrations.

Boardroom tables also fit perfectly into the space and the kitchen area transforms into the perfect perpetual coffee and snack station.

|                                                                                                       | Boardroom            | Seated<br>Dinner | Cocktail<br>Reception |
|-------------------------------------------------------------------------------------------------------|----------------------|------------------|-----------------------|
| Private Dining Room<br>65 m <sup>2</sup>                                                              | 16                   | 24               | 40                    |
| + Terrace                                                                                             |                      |                  | 200                   |
| Perfect for<br>✓ Boardroom Meetings<br>✓ Private Dinners<br>✓ Breakout Room<br>✓ Cooking Demonstratio |                      |                  |                       |
| тие                                                                                                   | LEADING HOTELS SWISS | DELUXE HOTELS    |                       |