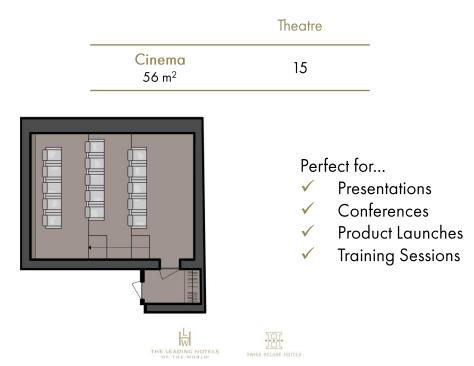

## Sir Roger Moore Private Cinema

The hotel's private 15-seat cinema, named in honour of the legendary actor and esteemed friend of the hotel, can be transformed into a presentation space with a difference.

Fitted with 15 comfortable armchairs, with raised seating, our private cinema is actually the perfect place for a small presentation or conference, complete with large screen on which to display your carefully crafted slides or a video.

The room can be set up with a range of snacks and beverages, with coffee breaks on the terrace or in the Private Dining Room.

Laid out over 118 m<sup>2</sup>, the library benefits from large bay windows that face directly south and is therefore flooded with sunlight throughout the day. The shape of the space lends itself particularly well to meetings of all shapes and sizes.