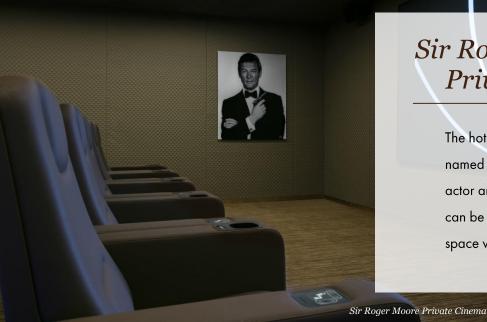

## Sir Roger Moore Private Cinema

The hotel's private 15-seat cinema, named in honour of the legendary actor and esteemed friend of the hotel, can be transformed into a presentation space with a difference.

Fitted with 15 comfortable armchairs, with raised seating, our private cinema is actually the perfect place for a small presentation or conference, complete with large screen on which to display your carefully crafted slides or a video.